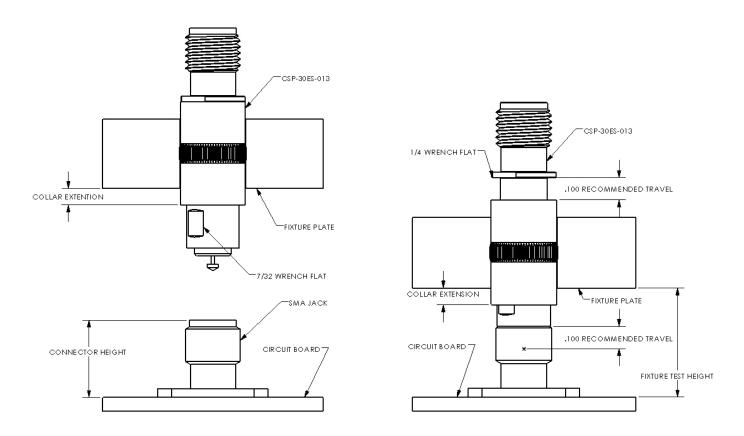

## Mounting to G10 Plate:

- 1) The CSP-30ES-013 SMA Connector Probe can be mounted into a G10 sheet fixture plate .250" or larger thickness.
- 2) The recommended mounting hole size for the CSP-30ES-013 is 19/64" (.2969").
- The CSP-30ES-013 probe is press fit into the mounting hole with the collar extension equal to: COLLAR EXTENTION = FIXTURE TEST HEIGHT – CONNECTOR HEIGHT - .062" This will give a nominal coax probe travel of .100". See diagram below:

4) The 7/32" or 1/4" wrench flats may be used to connect the SMA interface cable